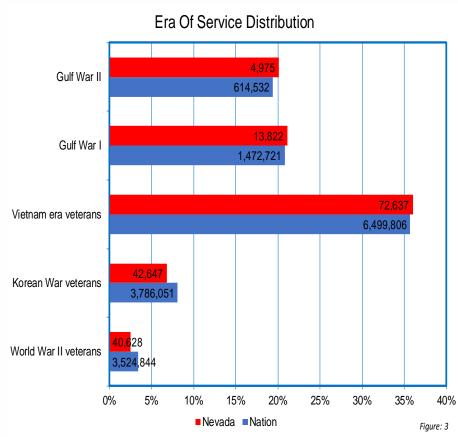

## **Current Population Survey (CPS)**

- BLS and the U.S. Census Bureau
- Is a residency-based household survey
- Provides demographic and occupational information
- Counts self-employed workers
- Alternative Measures of Labor Underutilization
- Full-Time and Part-Time Employment
- Long term unemployed
- Veterans unemployment
- CPS has a small sample size