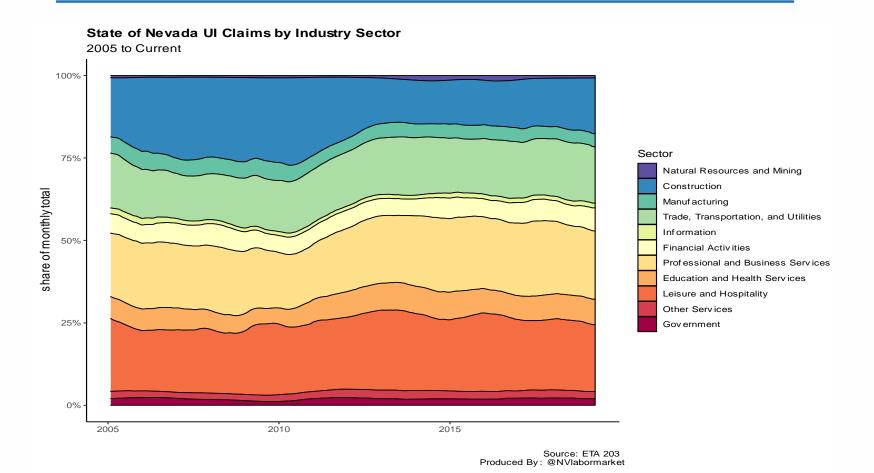

### Quarterly Census of Employment and Wages (QCEW)

- Is a count of jobs by industry, collects information quarterly from establishments
- Covers all employers subject to state Unemployment Insurance (UI) laws, and Federal employees
- Produces detailed geographic data on employment and wages (County, MSAs, State, USA)
- Wages estimates for annual, weekly and hourly rates (hourly rate assumes 40 hr work week)
- Based on place of work/establishment
- Quarterly data series- 6 month delay in publishing
- Uses the NAICS classification system
- Data collected by States and BLS