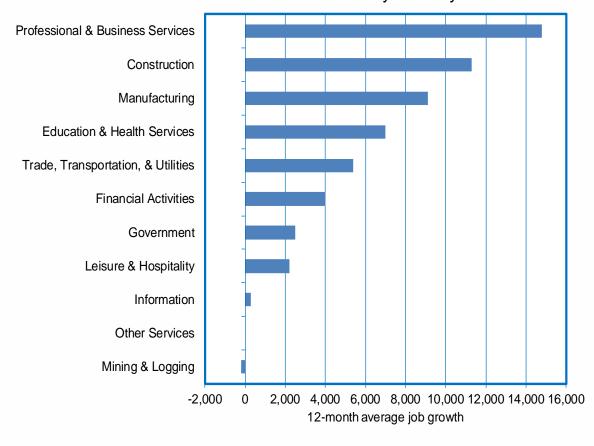

## Seasonal Adjustment

- Over the course of a year, employment and unemployment levels undergo sharp fluctuations due to Seasonal Events (SE)
- SE follow a more or less regular pattern each year, they influence trends (long-term movement of a series over time)
- The effects of SE are eliminated by adjusting the numbers from month to month. Obscuring trends---
- The adjusted numbers provide a more useful tool to analyze changes in economic activity.
- Seasonally adjusted data are useful when comparing several months of data.
- Annual average estimates are calculated from the not seasonally adjusted data series.