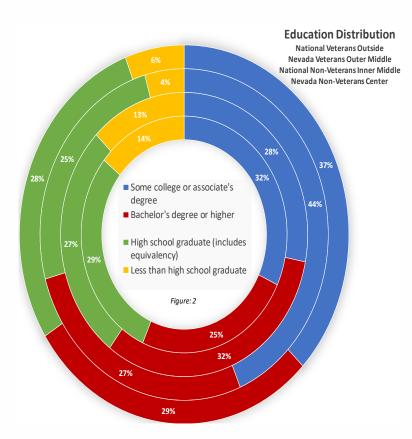

|          |                  |  |  |
| Median Income in the Past 12 Months 2017 Inflation Adjusted Dollars | \$40,764 | \$40,577         |  |  |
| o Male                                                              | \$41,035 | \$40,995         |  |  |
| o Female                                                            | \$36,782 | \$35,517         |  |  |
|                                                                     |          |                  |  |  |
| Percent with Disability                                             | 28.7     | 29.5             |  |  |
| Poverty Status in Last 12<br>Months                                 | 7.5      | 6.9              |  |  |









# Veteran Statistics in Nevada Compared to the Nation (Part 2)











# Veteran Statistics in Nevada Compared to the Nation (Part 3)

#### Nevada Veteran Ethnicity Distribution 2.9% 8.4% 79.4% 20.7% 4.7% 2.6% 0.9% 1.2% ■ Native Hawaiian and Other Pacific Islander alone ■ American Indian and Alaska Native alone ■ Some other race alone Asian alone ■ Two or more races ■ Black or African American alone ■ White alone











# For Additional Information, Please Contact:

### Nevada Department of Employment, Training and Rehabilitation Research and Analysis Bureau

David Schmidt
Chief Economist
deschmidt@detr.nv.gov

Christopher Robison
Supervising Economist
<a href="mailto:c-robison@detr.nv.gov">c-robison@detr.nv.gov</a>

(775) 684-0450 http://www.nevadaworkforce.com