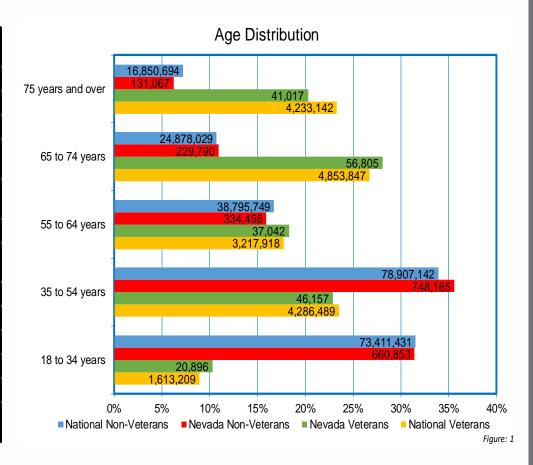

| 75.3     | 76.5             |  |  |
|                                                                     |          |                  |  |  |
| Median Income in the Past 12 Months 2017 Inflation Adjusted Dollars | \$40,764 | \$40,577         |  |  |
| o Male                                                              | \$41,035 | \$40,995         |  |  |
| o Female                                                            | \$36,782 | \$35,517         |  |  |
|                                                                     |          |                  |  |  |
| Percent with Disability                                             | 28.7     | 29.5             |  |  |
| Poverty Status in Last 12<br>Months                                 | 7.5      | 6.9              |  |  |









# Veteran Statistics in Nevada Compared to the Nation (Part 2)











# Veteran Statistics in Nevada Compared to the Nation (Part 3)

#### Nevada Veteran Ethnicity Distribution 2.9% 8.4% 79.4% 20.7% 4.7% 2.6% 0.9% 1.2% ■ Native Hawaiian and Other Pacific Islander alone ■ American Indian and Alaska Native alone ■ Some other race alone Asian alone ■ Two or more races ■ Black or African American alone ■ White alone











# For Additional Information, Please Contact:

### Nevada Department of Employment, Training and Rehabilitation Research and Analysis Bureau

David Schmidt
Chief Economist
deschmidt@detr.nv.gov

Christopher Robison
Supervising Economist
<a href="mailto:c-robison@detr.nv.gov">c-robison@detr.nv.gov</a>

(775) 684-0450 http://www.nevadaworkforce.com