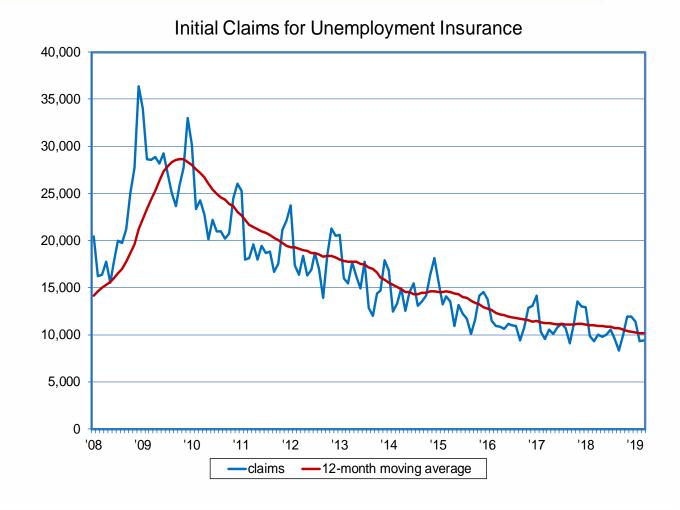

## Local Area Unemployment Statistics (LAUS)

- Based on the Current Population Survey (CPS) labor force concept
- Is a count of persons willing and able to work
- Counts multiple job holders once
- Is a residency-based household survey
- Uses a combination of data inputs such as CES, UI claims data, and CPS sample results to create estimates
- Geographic detail: Cities/towns of 25,000+, County, MSA, State