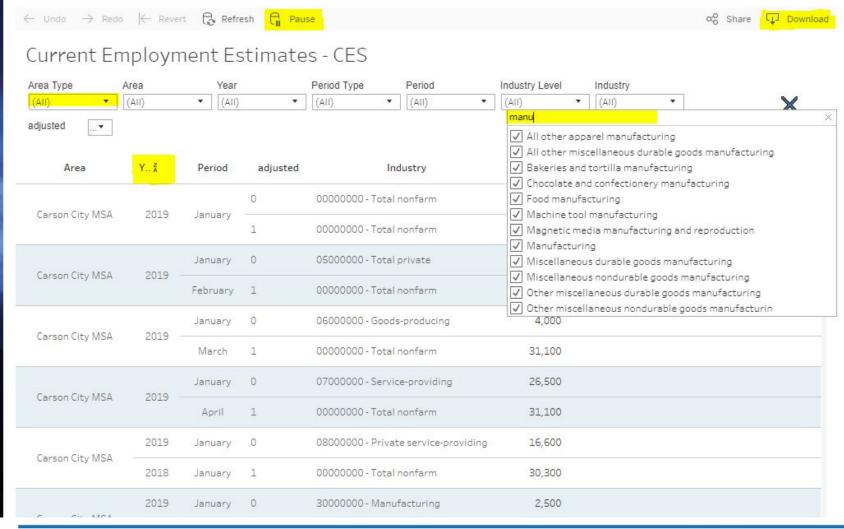

#### Data Search:

### **Available Data Topics**

Data Search Data Search Instructions

This interactive data tool provides a variety of information on subjects ranging from Business contact information to Employment and Wage statistics. If you have questions about finding the data you are looking for, or if you experience problems trying to use the tool, please contact us at 775-684-0450 or at detrimi@nvdetr.org

To begin your search, please select a data category below.

Select a Category

- To find:
- Businesses. Employers by County. Nevada Employer Directory.
- Employment (QCEW, CES, LAUS, OES)
- Income and Taxes
- Industry (QCEW, CES, Industry Employment Projections)