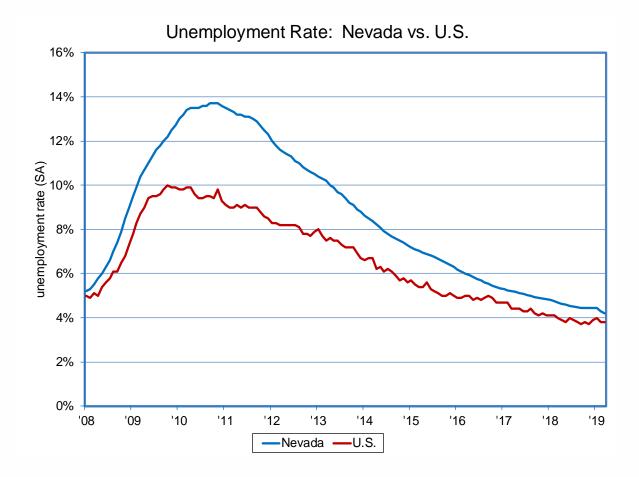

Rate

■ 4.2% Unemployment Rate (SA¹) Down 0.1 percentage point from February; down from 4.7% a year ago Off more than nine full percentage points from recessionary peak In absolute terms, unemployment totaled 63,637; down 2,286 over the month and off from a recession high of 186,900 Compares to a 3.8% rate for the U.S.— 0.4 percentage point higher U.S. rate was more than four points higher at height of recession From 1997 to 2019, the gap has averaged 0.8 percentage point Nevada's rate is down half a percentage point over the year while the Nation's is down 0.2 percentage point.

<sup>1</sup> seasonally adjusted





# March 2019 Unemployment Rate: 4.2%

Down from 4.7% a year ago<sup>1</sup>

Peaked at 13.7% during the recession, more than nine points higher

Lowest rate since April 2007



<sup>1</sup> seasonally adjusted







## Unemployment Rate Across Race Groups Trending Down and Returning to Average Levels; Employment-Population Ratio Across Race Group Trending **Up but Still Below Average Levels**











# Long-Term Unemployment Rates in Nevada are Similar to **National Rates**

March 2019: the Nevada and national LTUR were approximately 0.8%.

March 2011: Nevada LTUR reached a peak of 7%, Nearly 4% higher than the U.S.

LTUR Average from 1999-2008: Nevada 0.7%, U.S. 0.9%









# Veteran Labor Force Participation Rate Declining Over Time











# Initial Claims for Unemployment Increase Over the Year

9,387 initial claims in March.

Up half a percent or 48 claims over the year.

Exhaustion rate slightly down over the month to 32.87%.









# Selected