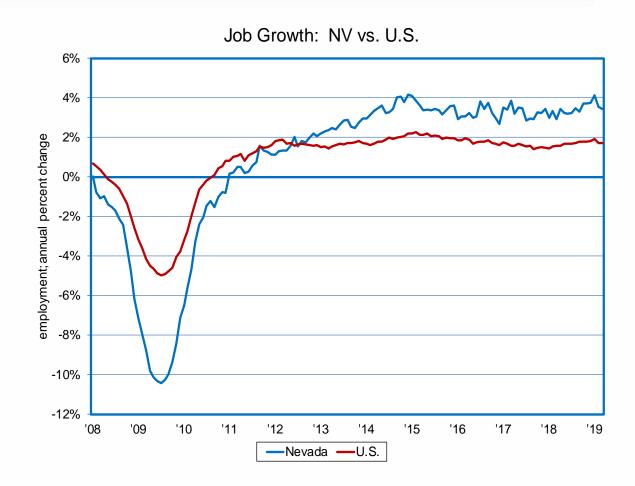

## Seasonal Adjustment

- Over the course of a year, employment and unemployment levels undergo sharp fluctuations due to Seasonal Events (SE)
- SE follow a more or less regular pattern each year, they influence trends (long-term movement of a series over time)
- The effects of SE are eliminated by adjusting the numbers from month to month. Obscuring trends---
- The adjusted numbers provide a more useful tool to analyze changes in economic activity.
- Seasonally adjusted data are useful when comparing several months of data.
- Annual average estimates are calculated from the not seasonally adjusted data series.