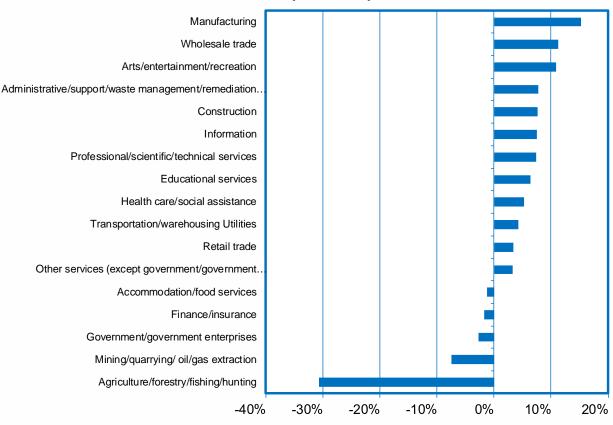

\$54,484

Nevada per capita personal income has increased in 29 of the past 32 quarters starting in 2011

Since the beginning of 2010, per capita income in Nevada averaged 3.2%, annually compared to 3.6% in the U.S.









# Year Over Year GDP Growth was Seen in Most Industries; Nevada Manufacturing Grew by15.2 Percent; the Highest in the Nation

The largest contributor to GDP growth in Nevada was manufacturing totaling 15.2 percent

Other notable industries were arts/entertainment /recreation (10.9%), administrative service/ management/remediation services (7.7%) and construction (7.6%).

Growth in the State's largest industry, accommodation/food services, declined 1.2 percent over the year in the third quarter 2018.

# Nevada Over the Year Change in Gross Domestic Product by Industry









# Veteran Statistics in Nevada Compared to the Nation (Part 1)

|                                                                     | Nevada   | United<br>States |  |  |
|---------------------------------------------------------------------|----------|------------------|--|--|
| Veteran Population                                                  | 201,917  | 18,204,605       |  |  |
|                                                                     |          |                  |  |  |
| Percent Female                                                      | 8.9      | 8.9              |  |  |
| Unemployment Rate for Veterans                                      | 4.3      | 4.4              |  |  |
| Labor Force Participation Rate                                      | 75.3