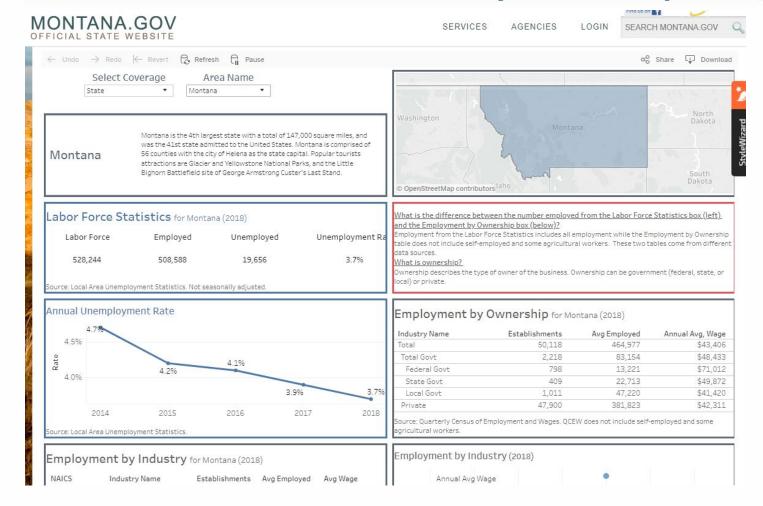

# Quarterly Census of Employment and Wages (QCEW)

In the Quarterly Census of Employment and Wages (QCEW) program, the Research and Analysis Bureau collects and compiles employment and wage data for workers covered by Nevada unemployment insurance laws, and federal civilian workers covered by Unemployment Compensation for Federal Employees.

The QCEW staff arranges the data by type of industry according to the North American Industry Classification System (NAICS). They assign each employing unit a NAICS code and location code. After screening the quarterly data, they transmit it to the Bureau of Labor Statistics (BLS). BLS combines all of the states' data for analysis of national economic trends and performance. For more information on super sectors (2-digit classification), click here.

QCEW data are used by the Bureau of Economic Analysis of the U.S. Department of Commerce as a base for estimating a major portion of the total wage and salary component for national personal income and Gross Domestic Product. State agencies use the QCEW data to benchmark the Current Employment Statistics estimates. The QCEW program uses the UI administrative files of employers' quarterly reports to develop a complete list of employment by geographic location, which is important at both state and national levels for sampling firms, for research studies, and for the development of LMI programs at substate levels.