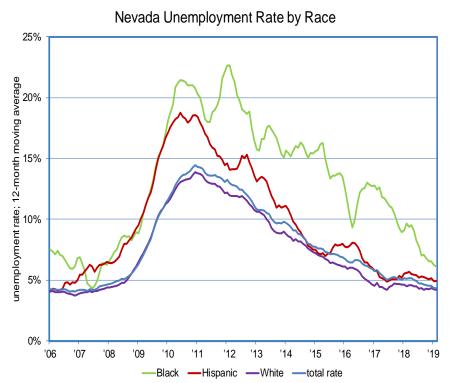

,286 over the month and off from a recession high of 186,900 Compares to a 3.8% rate for the U.S.— 0.4 percentage point higher U.S. rate was more than four points higher at height of recession From 1997 to 2019, the gap has averaged 0.8 percentage point Nevada's rate is down half a percentage point over the year while the Nation's is down 0.2 percentage point.

<sup>1</sup> seasonally adjusted





# March 2019 Unemployment Rate: 4.2%

Down from 4.7% a year ago<sup>1</sup>

Peaked at 13.7% during the recession, more than nine points higher

Lowest rate since April 2007



<sup>1</sup> seasonally adjusted







## Unemployment Rate Across Race Groups Trending Down and Returning to Average Levels; Employment-Population Ratio Across Race Group Trending **Up but Still Below Average Levels**











# Long-Term Unemployment Rates in Nevada are Similar to **National Rates**

March 2019: the Nevada and national LTUR were approximately 0.8%.

March 2011: Nevada LTUR reached a peak of 7%, Nearly 4% higher than the U.S.

LTUR Average from 1999-2008: Nevada 0.7%, U.S. 0.9%









# Veteran Labor Force Participation Rate Declining Over Time











# Initial Claims for Unemployment Increase Over the Year

9,387 initial claims in March.

Up half a percent or 48 claims over the year.

Exhaustion rate slightly down over the month to 32.87%.









# Selected Unemployment Insurance Trends Across the Nation









# State Employment

Total Employment of 1,420,700 in March (SA<sup>1</sup>)

Non-farm job Levels up 47,200<sup>1</sup> or 3.4% over the year

#### **Up 1,700 Jobs Ove