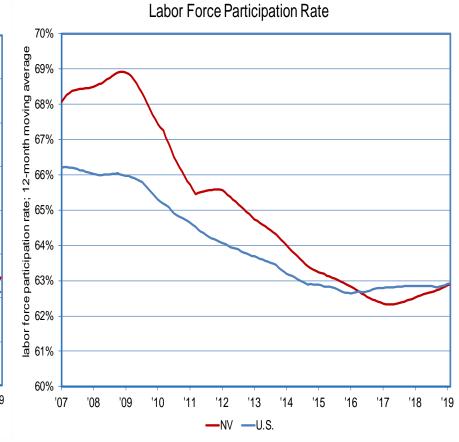

#### What is Labor Market Information?

- Includes information on:
  - The number of people employed or unemployed
  - Unemployment rates
  - Long-term unemployment
  - Labor force participation rate
  - Employment projections
  - Average wages and personal income
  - Population
  - Demographics
  - Job posting data
  - Wage growth
  - Housing affordability
  - Emerging industries