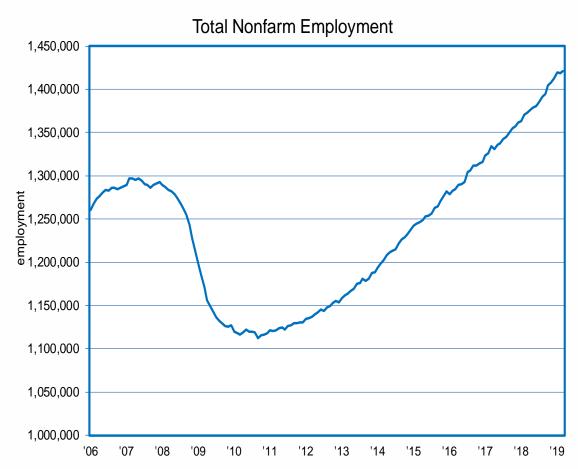

## Current Employment Statistics (CES)

- CES is a count of jobs by industry
- Provides monthly estimates of all nonagricultural employment by industry
- Based on place of work/establishment
- Based on survey of 2,400 business in Nevada
- Geographic detail: MSAs, State, USA
- Uses hybrid NAICS system with custom series codes