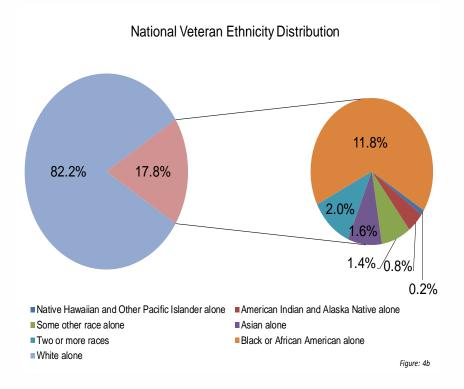

## **Current Population Survey (CPS)**

- BLS and the U.S. Census Bureau
- Is a residency-based household survey
- Provides demographic and occupational information
- Counts self-employed workers
- Alternative Measures of Labor Underutilization
- Full-Time and Part-Time Employment
- Long term unemployed
- Veterans unemployment
- CPS has a small sample size