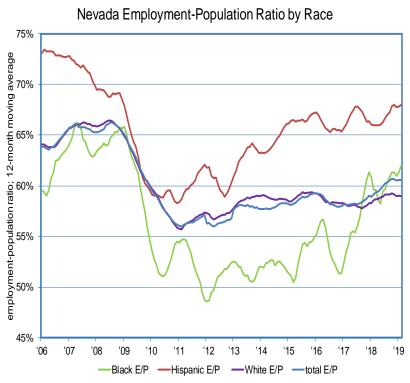

86 over the month and off from a recession high of 186,900 Compares to a 3.8% rate for the U.S.— 0.4 percentage point higher U.S. rate was more than four points higher at height of recession From 1997 to 2019, the gap has averaged 0.8 percentage point Nevada's rate is down half a percentage point over the year while the Nation's is down 0.2 percentage point.

<sup>1</sup> seasonally adjusted





# March 2019 Unemployment Rate: 4.2%

Down from 4.7% a year ago<sup>1</sup>

Peaked at 13.7% during the recession, more than nine points higher

Lowest rate since April 2007



<sup>1</sup> seasonally adjusted







## Unemployment Rate Across Race Groups Trending Down and Returning to Average Levels; Employment-Population Ratio Across Race Group Trending **Up but Still Below Average Levels**











# Long-Term Unemployment Rates in Nevada are Similar to **National Rates**

March 2019: the Nevada and national LTUR were approximately 0.8%.

March 2011: Nevada LTUR reached a peak of 7%, Nearly 4% higher than the U.S.

LTUR Average from 1999-2008: Nevada 0.7%, U.S. 0.9%









# Veteran Labor Force Participation Rate Declining Over Time











# Initial Claims for Unemployment Increase Over the Year

9,387 initial claims in March.

Up half a percent or 48 claims over the year.

Exhaustion rate slightly down over the month to 32.87%.









# Selected Unemployment Insurance Trends Across the Nation









# State Employment

Total Employment of 1,420,700 in March (SA<sup>1</sup>)

Non-farm job Levels up 47,200<sup>1</sup> or 3.4% over the year

#### **Up 1,700 Jobs Over