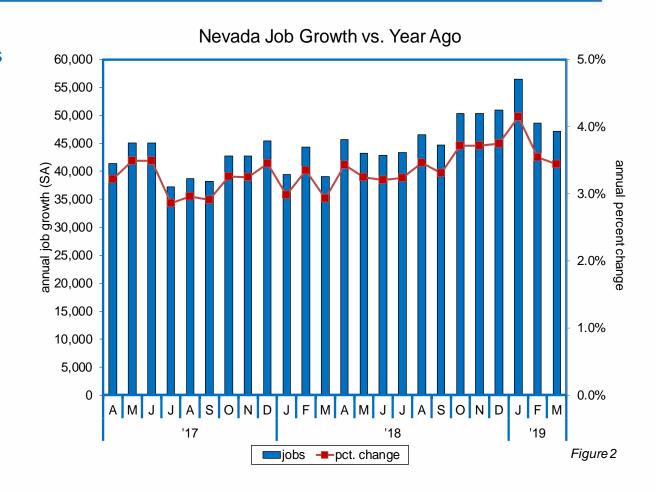

## Seasonal Adjustment

- Over the course of a year, employment and unemployment levels undergo sharp fluctuations due to Seasonal Events (SE)
- SE follow a more or less regular pattern each year, they influence trends (long-term movement of a series over time)
- The effects of SE are eliminated by adjusting the numbers from month to month. Obscuring trends---
- The adjusted numbers provide a more useful tool to analyze changes in economic activity.
- Seasonally adjusted data are useful when comparing several months of data.
- Annual average estimates are calculated from the not seasonally adjusted data series.