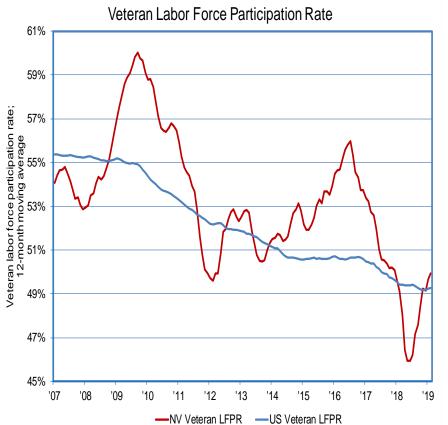

e point.

<sup>1</sup> seasonally adjusted





# March 2019 Unemployment Rate: 4.2%

Down from 4.7% a year ago<sup>1</sup>

Peaked at 13.7% during the recession, more than nine points higher

Lowest rate since April 2007



<sup>1</sup> seasonally adjusted







## Unemployment Rate Across Race Groups Trending Down and Returning to Average Levels; Employment-Population Ratio Across Race Group Trending **Up but Still Below Average Levels**











# Long-Term Unemployment Rates in Nevada are Similar to **National Rates**

March 2019: the Nevada and national LTUR were approximately 0.8%.

March 2011: Nevada LTUR reached a peak of 7%, Nearly 4% higher than the U.S.

LTUR Average from 1999-2008: Nevada 0.7%, U.S. 0.9%









# Veteran Labor Force Participation Rate Declining Over Time











# Initial Claims for Unemployment Increase Over the Year

9,387 initial claims in March.

Up half a percent or 48 claims over the year.

Exhaustion rate slightly down over the month to 32.87%.









# Selected Unemployment Insurance Trends Across the Nation









# State Employment

Total Employment of 1,420,700 in March (SA<sup>1</sup>)

Non-farm job Levels up 47,200<sup>1</sup> or 3.4% over the year

#### **Up 1,700 Jobs Over the Month**

4,200 (NSA<sup>2</sup>) jobs were expected to be added based upon historical trends, but 5,900 were actually realized, resulting in the seasonallyadjusted increase

February's employment level was revised up by 200 jobs<sup>1</sup> bringing the two-month gain to 1,000 jobs



<sup>&</sup>lt;sup>2</sup> not seasonally adjusted









<s