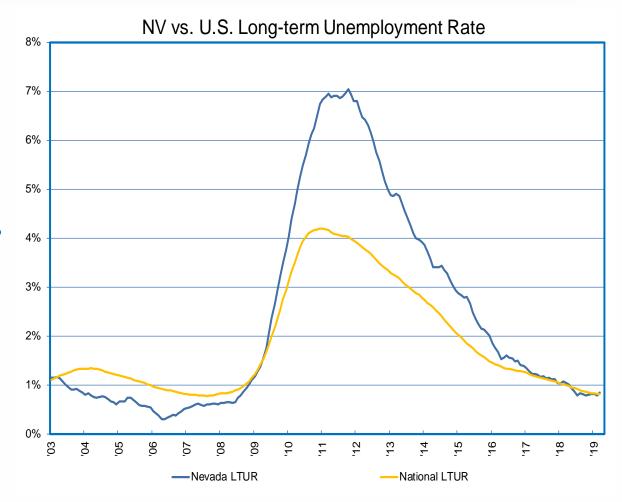

ercentage point over the year while the Nation's is down 0.2 percentage point.

<sup>1</sup> seasonally adjusted





# March 2019 Unemployment Rate: 4.2%

Down from 4.7% a year ago<sup>1</sup>

Peaked at 13.7% during the recession, more than nine points higher

Lowest rate since April 2007



<sup>1</sup> seasonally adjusted







## Unemployment Rate Across Race Groups Trending Down and Returning to Average Levels; Employment-Population Ratio Across Race Group Trending **Up but Still Below Average Levels**











# Long-Term Unemployment Rates in Nevada are Similar to **National Rates**

March 2019: the Nevada and national LTUR were approximately 0.8%.

March 2011: Nevada LTUR reached a peak of 7%, Nearly 4% higher than the U.S.

LTUR Average from 1999-2008: Nevada 0.7%, U.S. 0.9%









# Veteran Labor Force Participation Rate Declining Over Time











# Initial Claims for Unemployment Increase Over the Year

9,387 initial claims in March.

Up half a percent or 48 claims over the year.

Exhaustion rate slightly down over the month to 32.87%.









# Selected Unemployment Insurance Trends Across the Nation









# State Employment

Total Employment of 1,420,700 in March (SA<sup>1</sup>)

Non-farm job Levels up 47,200<sup>1</sup> or 3.4% over the year

#### **Up 1,700 Jobs Over the Month**

4,200 (NSA<sup>2</sup>) jobs were expected to be added based upon historical trends, but 5,900 were actually realized, resulting in the seasonallyadjusted increase

February's employment level was revised up by 200 jobs<sup>1</sup> bringing the two-month gain to 1,000