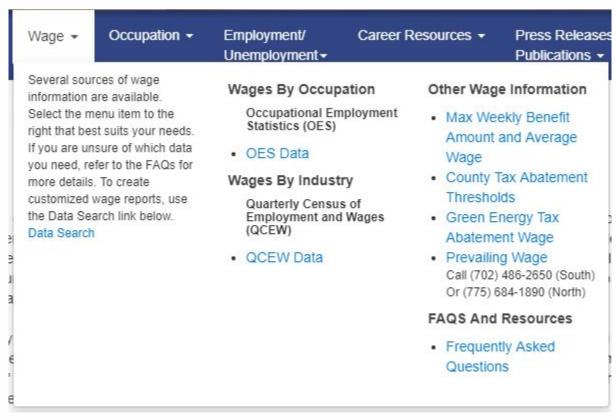

loyment and Payrolls Publication**

This publication contains Nevada employment data, payroll data, and average wages by industry for the calendar year.

Most Recent Release

Previous Years+

#### Data Search

For Quarterly Census of Employment and Wages (QCEW) employment data, select Employment-Payroll Employment QCEW. For QCEW Wage data, select Wages-Payroll Wages by Industry QCEW. If you have questions about finding the data you are looking for, or if you experience problems trying to use the tool, please contact us at 775-684-0450 or at detrimi@nvdetr.org.

To begin your search, please select a data category below.

| Select A Category | • | Select Subcategory | v |
|-------------------|---|--------------------|---|
| Select A Category |   | Select Subcategory | 1 |







#### Wage:







#### Occupation:

Career Resources -Employment/ Press Releases/ Occupation -About L Unemployment -Publications -Additio Several sources of occupational Occupational Information **Projections** information are available. Select Occupational the menu item to the right that Occupation and Industry **Employment Statistics Projections** best suits your needs. If you (OES) are unsure of which data you FAQS And Resources OFS Data need, refer to the FAQs for Frequently Asked more details. To create a **Demand Occupations** Questions customized occupation report, Nevada Top Demand Occupational Codes use the Data Search link below Occupations (SOC) Data Search Top 100 Demand Occupations Poster · Definitions and Methodology





### Employment/Unemployment:

About LMI/ Employment/ Career Resour