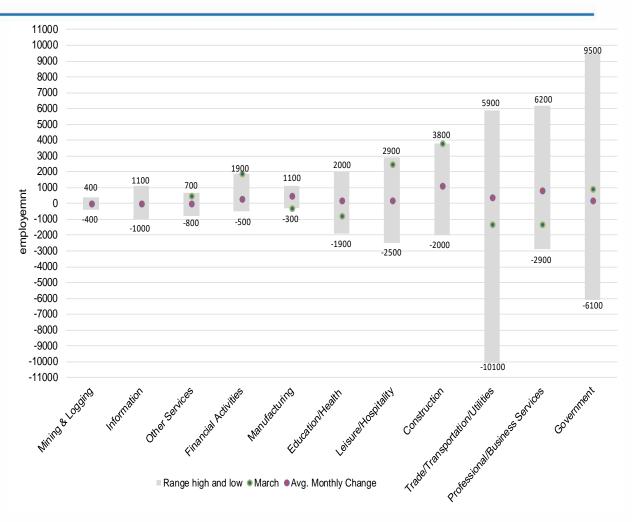

## Seasonal Adjustment

- Over the course of a year, employment and unemployment levels undergo sharp fluctuations due to Seasonal Events (SE)
- SE follow a more or less regular pattern each year, they influence trends (long-term movement of a series over time)
- The effects of SE are eliminated by adjusting the numbers from month to month. Obscuring trends---
- The adjusted numbers provide a more useful tool to analyze changes in economic activity.
- Seasonally adjusted data are useful when comparing several months of data.
- Annual average estimates are calculated from the not seasonally adjusted data series.