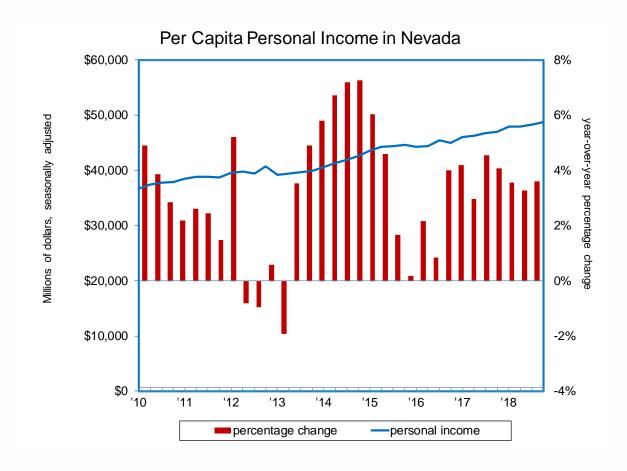

## Seasonal Adjustment

- Over the course of a year, employment and unemployment levels undergo sharp fluctuations due to Seasonal Events (SE)
- SE follow a more or less regular pattern each year, they influence trends (long-term movement of a series over time)
- The effects of SE are eliminated by adjusting the numbers from month to month. Obscuring trends---
- The adjusted numbers provide a more useful tool to analyze changes in economic activity.
- Seasonally adjusted data are useful when comparing several months of data.
- Annual average estimates are calculated from the not seasonally adjusted data series.