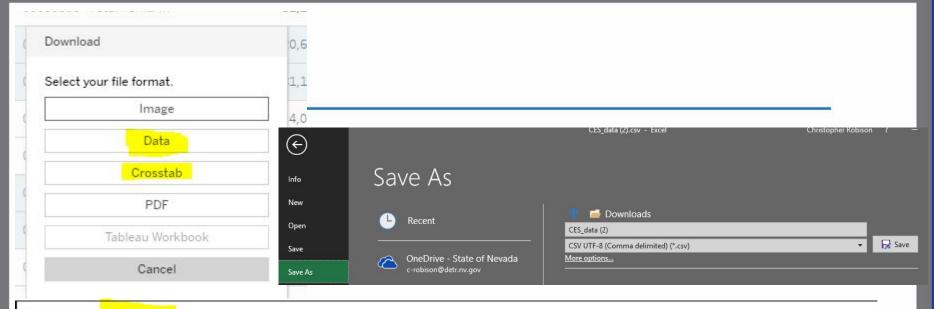

#### Data Search:

### **Available Data Topics**

Data Search Data Search Instructions

This interactive data tool provides a variety of information on subjects ranging from Business contact information to Employment and Wage statistics. If you have questions about finding the data you are looking for, or if you experience problems trying to use the tool, please contact us at 775-684-0450 or at detrimi@nvdetr.org

To begin your search, please select a data category below.

Select a Category

- To find:
- Businesses. Employers by County. Nevada Employer Directory.
- Employment (QCEW, CES, LAUS, OES)
- Income and Taxes
- Industry (QCEW, CES, Industry Employment Projections)